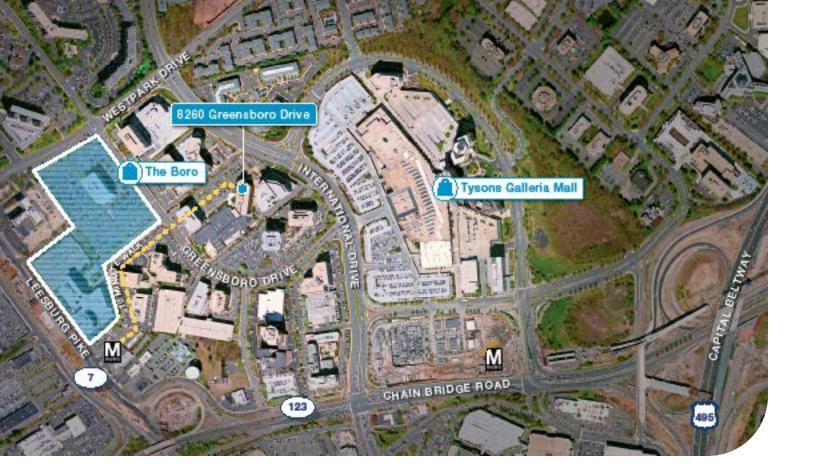

### **FEATURES & AMENITIES**

- 2018 renovations included Bex, lobby, common corridors and restrooms
- New access to International Drive
- Great location in the heart of Tysons Corner "on the Hill"
- Adjoining OneLife Fitness and 1676 International Drive
- 10 Minutes from the Greensboro Metro Station and across the street from The Boro
- Neighborhood tenants include: KPMG, BAE Solutions, American Systems, Convergenz, OST, and Red Hat
- Online tenant resource system
- Spec suites available
- Energy Star rated building